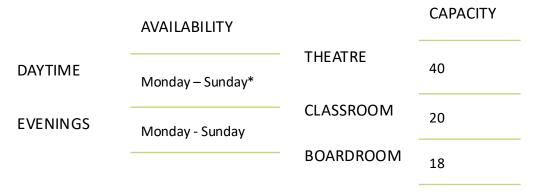

# Plaque & Education Room

The main Kingfisher Suite can be split into two adjoining rooms with a sound-proof wall divider for smaller daytime meetings.

Equipped with a projector and screen as well as tables and chairs, you just simply need to arrive on your meeting day.

\* The Education Room is unavailable Mon – Wed due to school sessions taking place