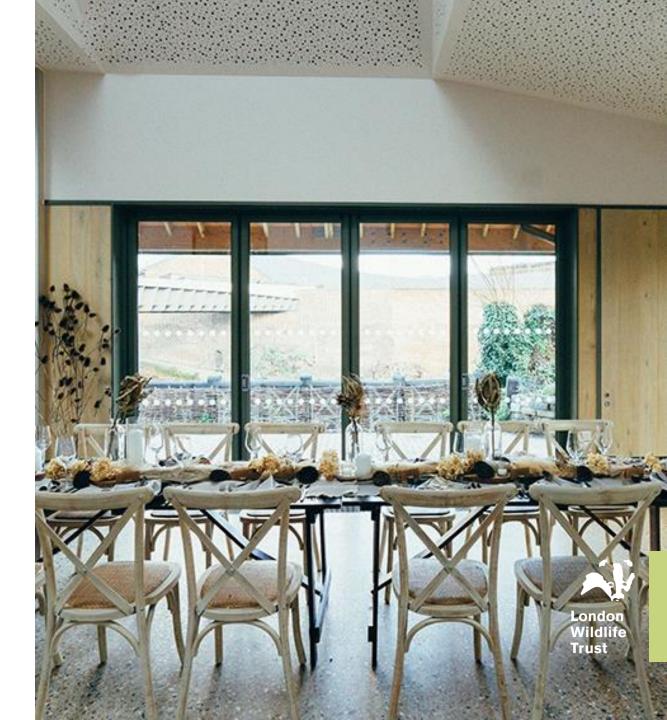

# Kingfisher Suite

Combining the Plaque and Education Rooms to provide a light and airy space overlooking Regents Canal and the adjacent nature reserve with bi-fold doors.

An ideal location to host small seated dinners, standing receptions and larger daytime meetings.

For daytime meetings, if you require extended timings for set up, please speak to your Event Planner for a quote.

Dining in the Kingfisher Suite.