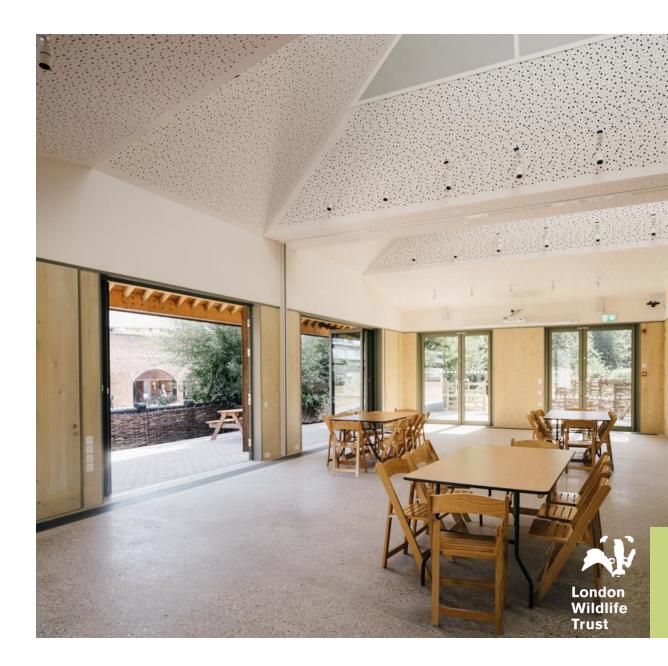

# Kingfisher Suite

Combining the Plaque and Education Rooms to provide a light and airy space overlooking Regents Canal and the adjacent nature reserve with bi-fold doors.

An ideal location to host small seated dinners, standing receptions and larger daytime meetings.

#### Daytime Events

The Kingfisher Suite can be divided to create two individual spaces, it's a well equipped space with natural scenery for your next meeting or daytime celebration.