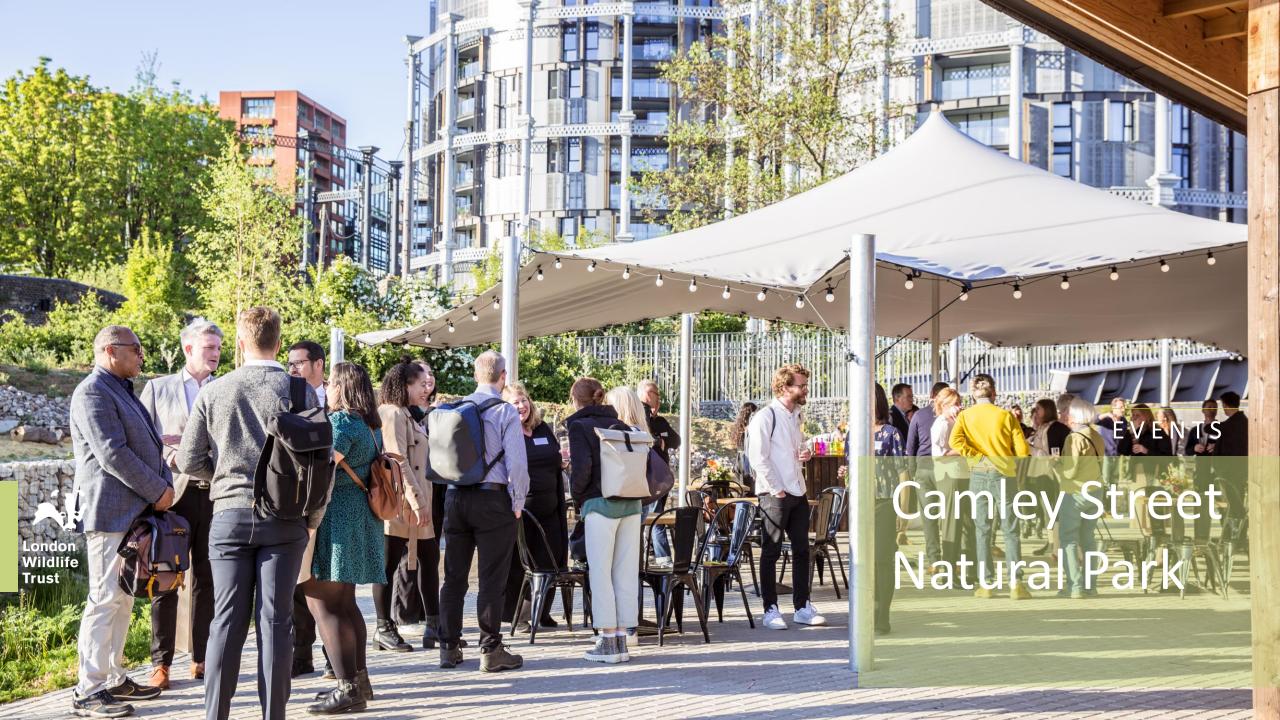

# Venue Spaces

Sitting on the banks of the Regents Canal, this two-acre wildlife haven is our most central venue. With King's Cross and St. Pancras on our doorstep, this location makes it a perfect venue for wildlife lovers looking for a convenient city destination.

## **Events**

Camley Street Natural Park offers a range of unique spaces to suit any event or occasion.