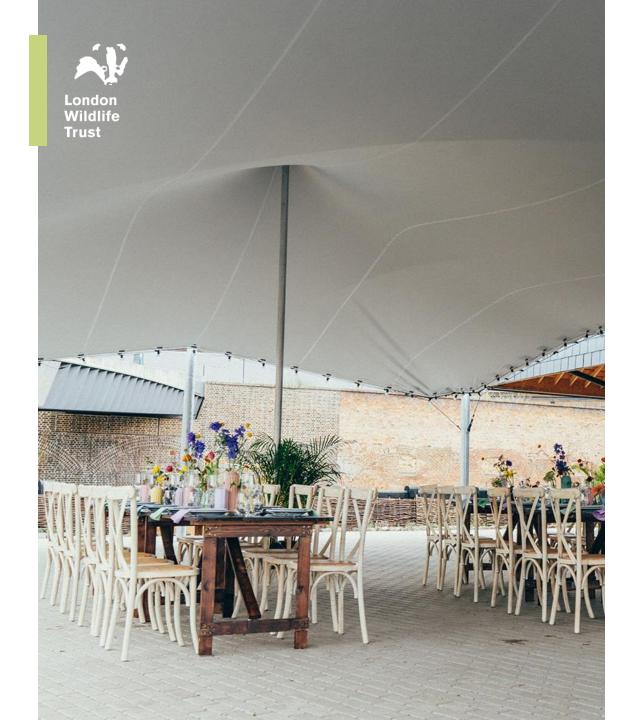

## The Canopy

Surrounded by a flourishing wildflower butterfly bank, the large outdoor space can be hired for evening events including; seated dinners, corporate receptions, summer parties and more.

Our in-house cloakroom service can also be hired for an additional fee in the evening.