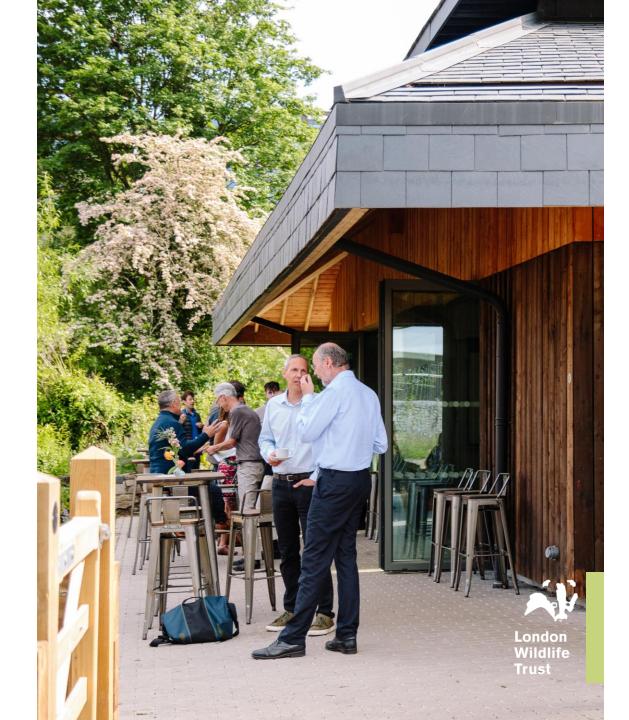

#### Daytime Events

The Kingfisher Suite can be divided to create two individual spaces, it's a well equipped space with natural scenery for your next meeting or daytime celebration.

# Plaque & Education Room

The main Kingfisher Suite can be split into two adjoining rooms with a sound-proof wall divider for smaller daytime meetings.

Equipped with a projector and screen as well as tables and chairs, you just simply need to arrive on your meeting day.