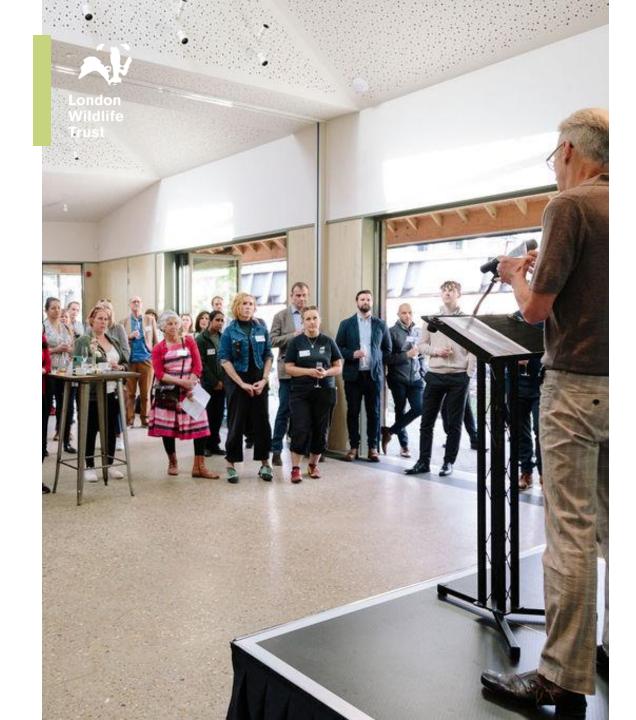

#### **Evening Events**

Camley Street Natural Park could be exclusively yours for an evening event whether you are looking to host your annual work party, a special occasion dinner or a networking reception.

# Kingfisher Suite

Combining the Plaque and Education Rooms to provide a light and airy space overlooking Regents Canal and the adjacent nature reserve with bi-fold doors.

An ideal location to host small seated dinners, standing receptions and larger daytime meetings.